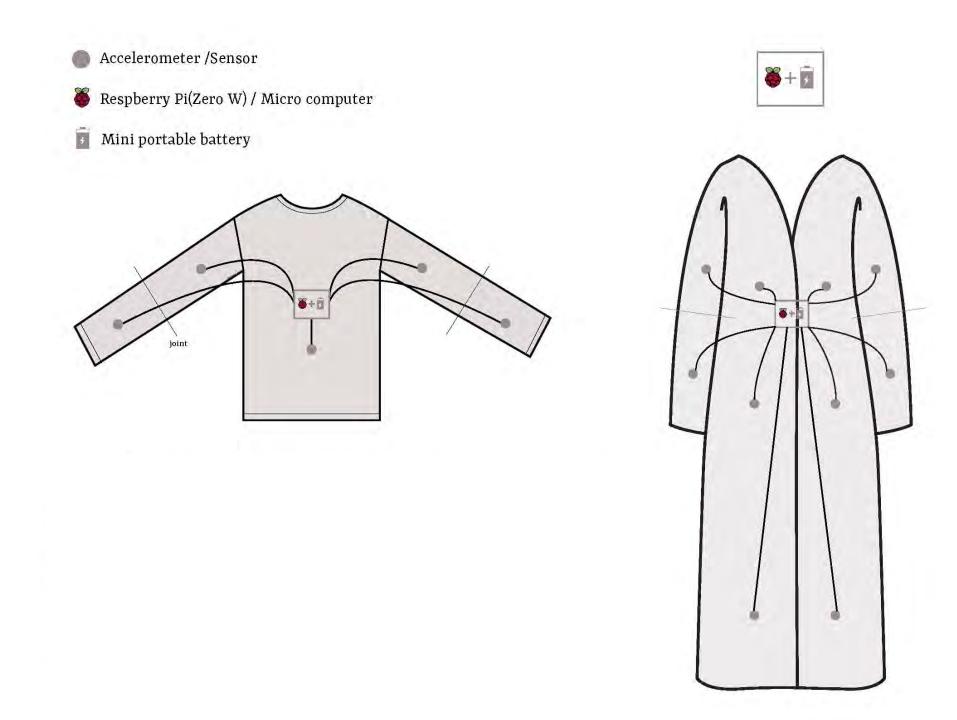

## MODEL FREE LEARNING





## FROM MACHINE NETWORKS TO HUMAN NETWORKS



#### INFORMATION



ATTENTION

#### WE TALK TO SEE OURSELVES

#### WE THINK TO CAPTURE ATTENTION





## TELEWAVE GAMES 2.8







Athlete: Kornelius Denis Korp (KDK) Years in TG: 9 Specialty: wave leveling (control) Record: below 250 amp for 1.5 hour continuous telegaming

Endorsements: AT&T Advocate: "Game as mental control" Controversy: performance enhancement with ginseng.





#### Athlete: Hulan Wuqian Years in TG: 1.5 Specialty: figure waving (aesthetics) Record: first ever triple gamma-beta-delta in solo meditation

Endorsements: Terra Institute Advocate: "Undiscovered country is behind the mind" Controversy: 2nd place to Johana Wisberg on "technicality"



### WEARABLE COMPUTATION IN HUMAN NETWORKS









# SECRET LIVES OF MACHINES

#### PARSONS THE NEW SCHOOL FOR DESIGN







RAYLC.ORG