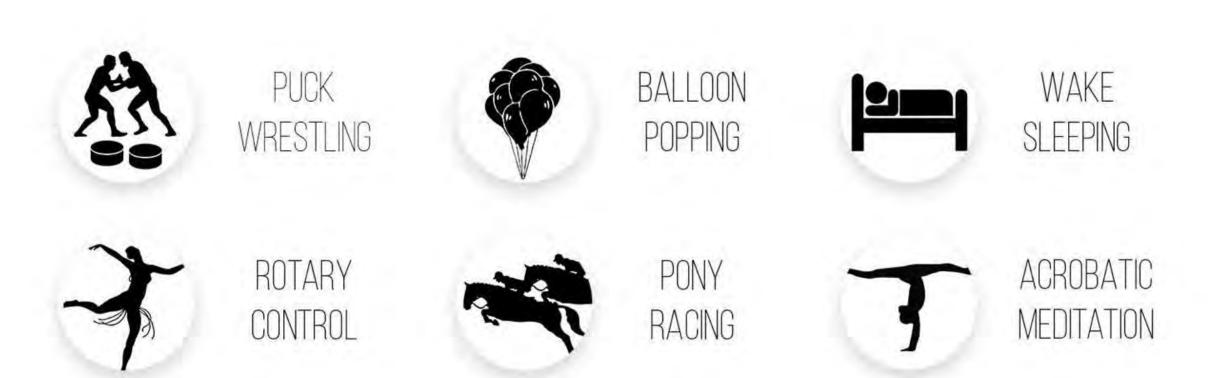

## TELEWAVE GAMES 2.8

Athlete: Kornelius Denis Korp (KDK) Years in TG: 9 Specialty: wave leveling (control) Record: below 250 amp for 1.5 hour continuous telegaming

Endorsements: AT&T Advocate: "Game as mental control" Controversy: performance enhancement with ginseng.

#### Athlete: Hulan Wuqian Years in TG: 1.5 Specialty: figure waving (aesthetics) Record: first ever triple gamma-beta-delta in solo meditation

Endorsements: Terra Institute Advocate: "Undiscovered country is behind the mind" Controversy: 2nd place to Johana Wisberg on "technicality"