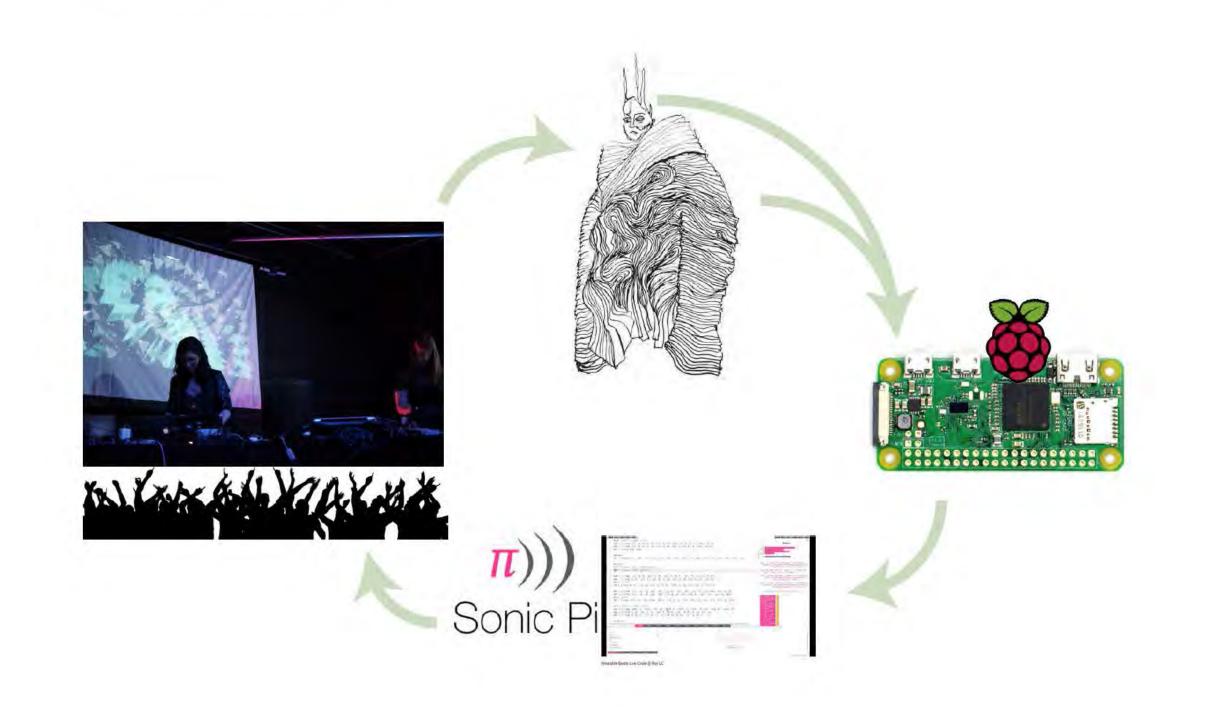

## MODEL FREE LEARNING





## FROM MACHINE NETWORKS TO HUMAN NETWORKS



#### INFORMATION



ATTENTION

#### WE TALK TO SEE OURSELVES

#### WE THINK TO CAPTURE ATTENTION





## TELEWAVE GAMES 2.8







Athlete: Kornelius Denis Korp (KDK) Years in TG: 9 Specialty: wave leveling (control) Record: below 250 amp for 1.5 hour continuous telegaming

Endorsements: AT&T Advocate: "Game as mental control" Controversy: performance enhancement with ginseng.





#### Athlete: Hulan Wuqian Years in TG: 1.5 Specialty: figure waving (aesthetics) Record: first ever triple gamma-beta-delta in solo meditation

Endorsements: Terra Institute Advocate: "Undiscovered country is behind the mind" Controversy: 2nd place to Johana Wisberg on "technicality"



### WEARABLE COMPUTATION IN HUMAN NETWORKS









# SECRET LIVES OF MACHINES

#### PARSONS THE NEW SCHOOL FOR DESIGN







RAYLC.ORG